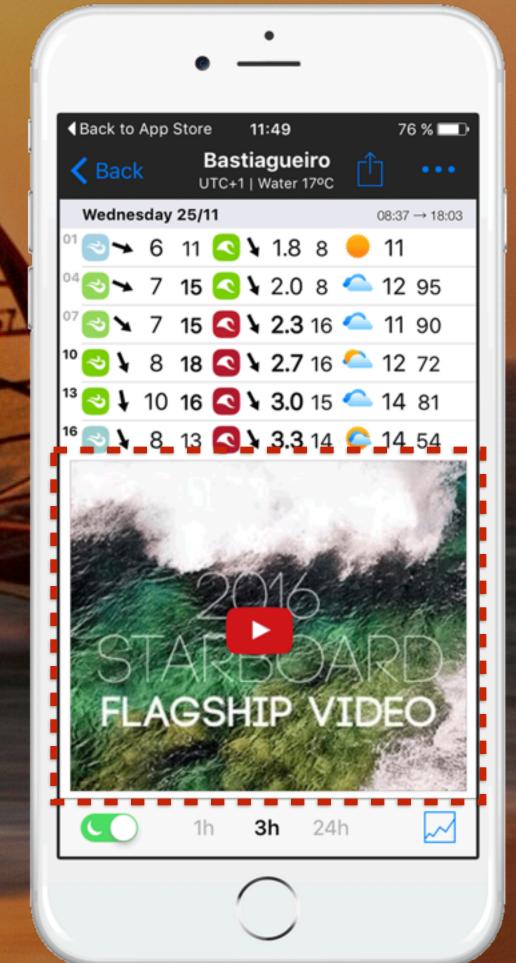

## Mobile App

App Banners 320x50, 300x250 HD

Spots forecast, tides and webcams.

201.000 User Sessions / Month

### 2016 Starboard Flagship Video

We hope you'll enjoy watching the 2016 Flagship Video as much as us.