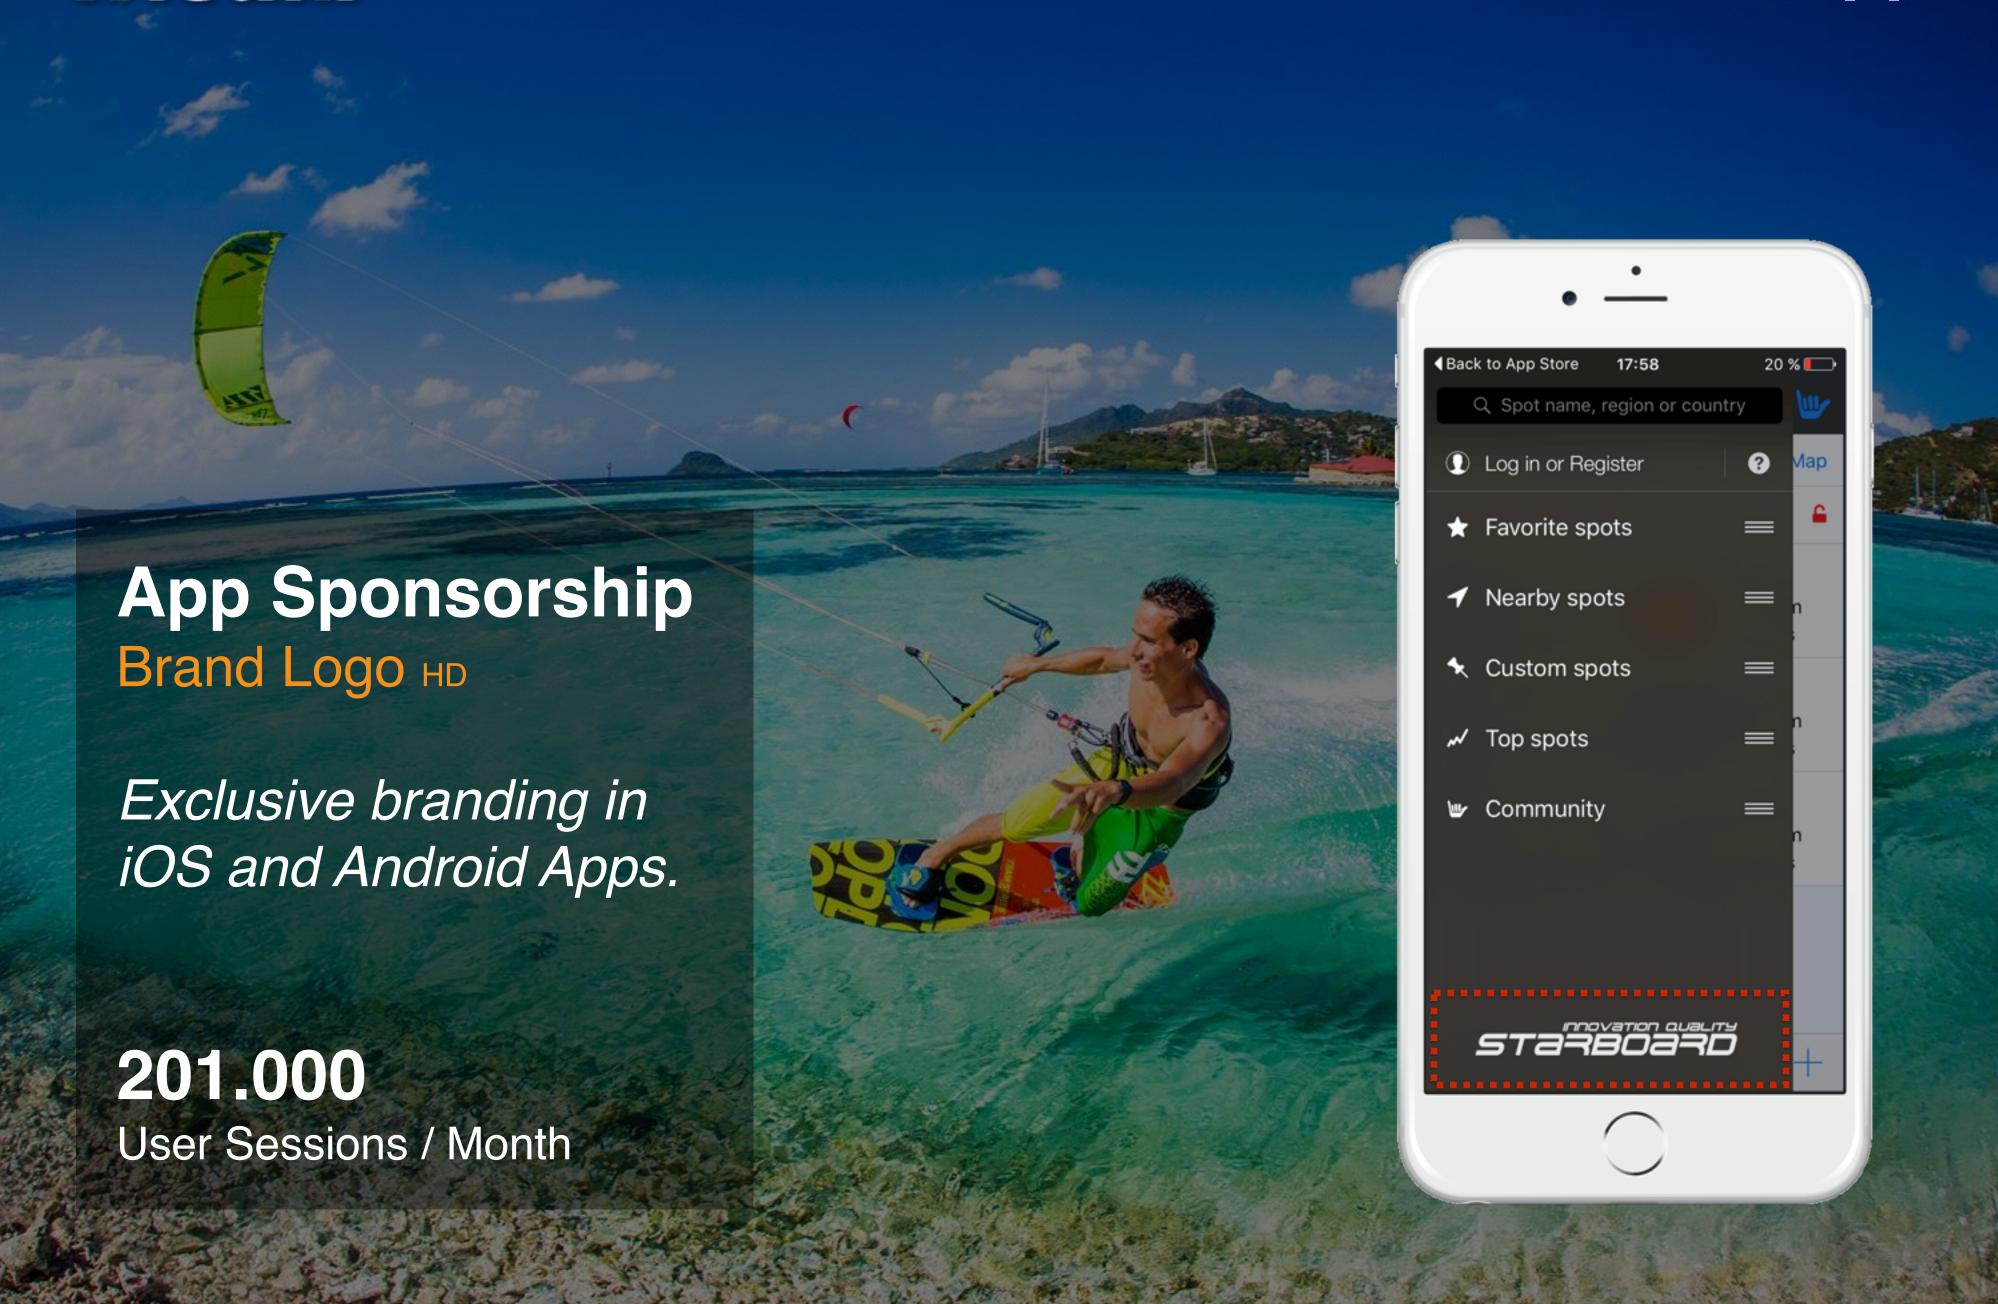

## Mobile App

App Banners 320x50, 300x250 HD

Spots forecast, tides and webcams.

201.000 User Sessions / Month