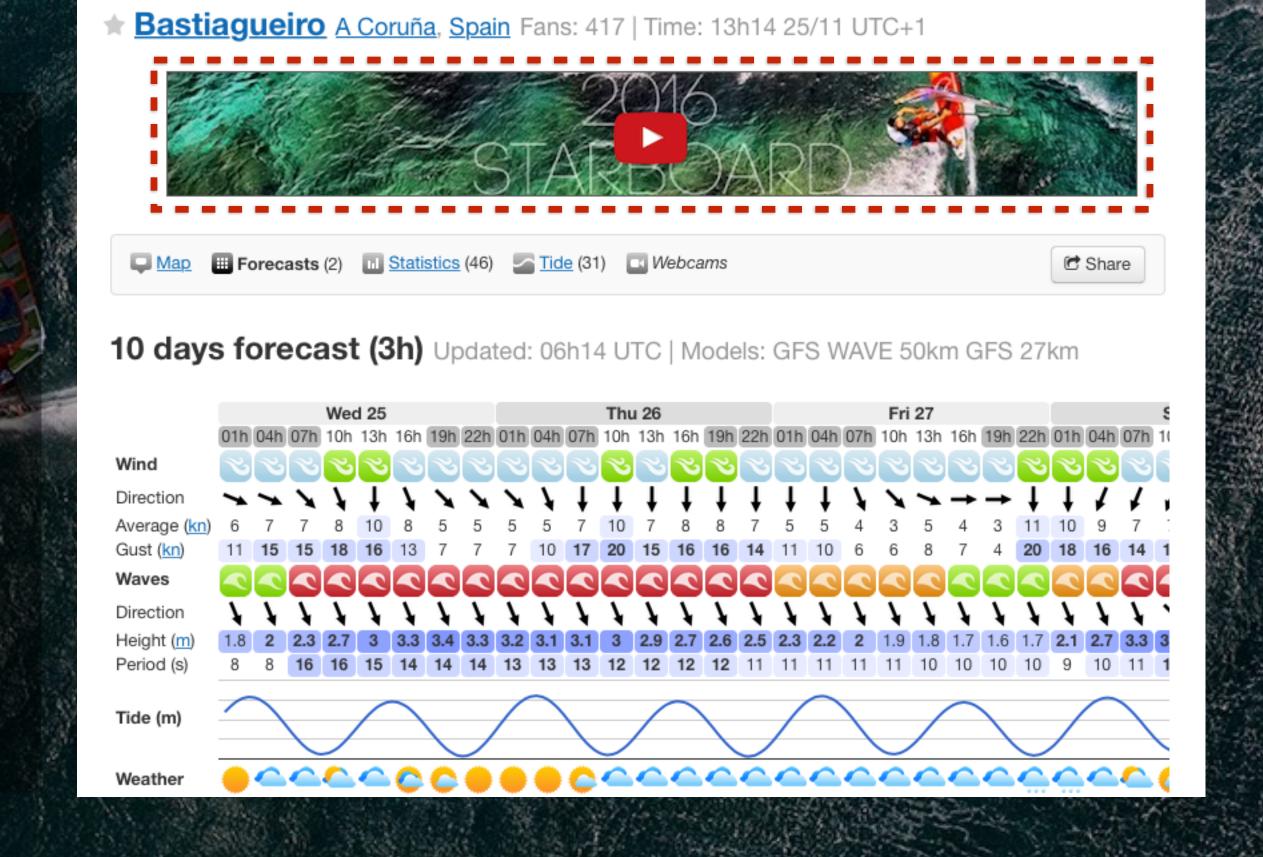

## Mobile App

Home Map Favorites

Website Banners 728x90, 970x90

Forecast, statistics, tides and webcams.

110.000 User Sessions / Month

Log in or Register Language ¬