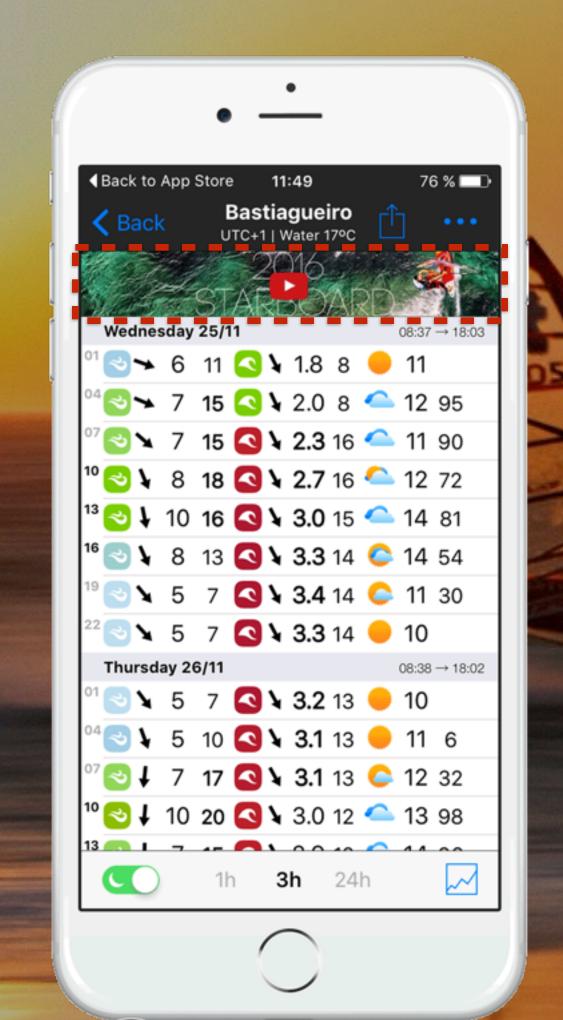

## Mobile App

App Banners 320x50, 300x250 HD

Spots forecast, tides and webcams.

201.000 User Sessions / Month

### 2016 Starboard Flagship Video

We hope you'll enjoy watching the 2016 Flagship Video as much as us.