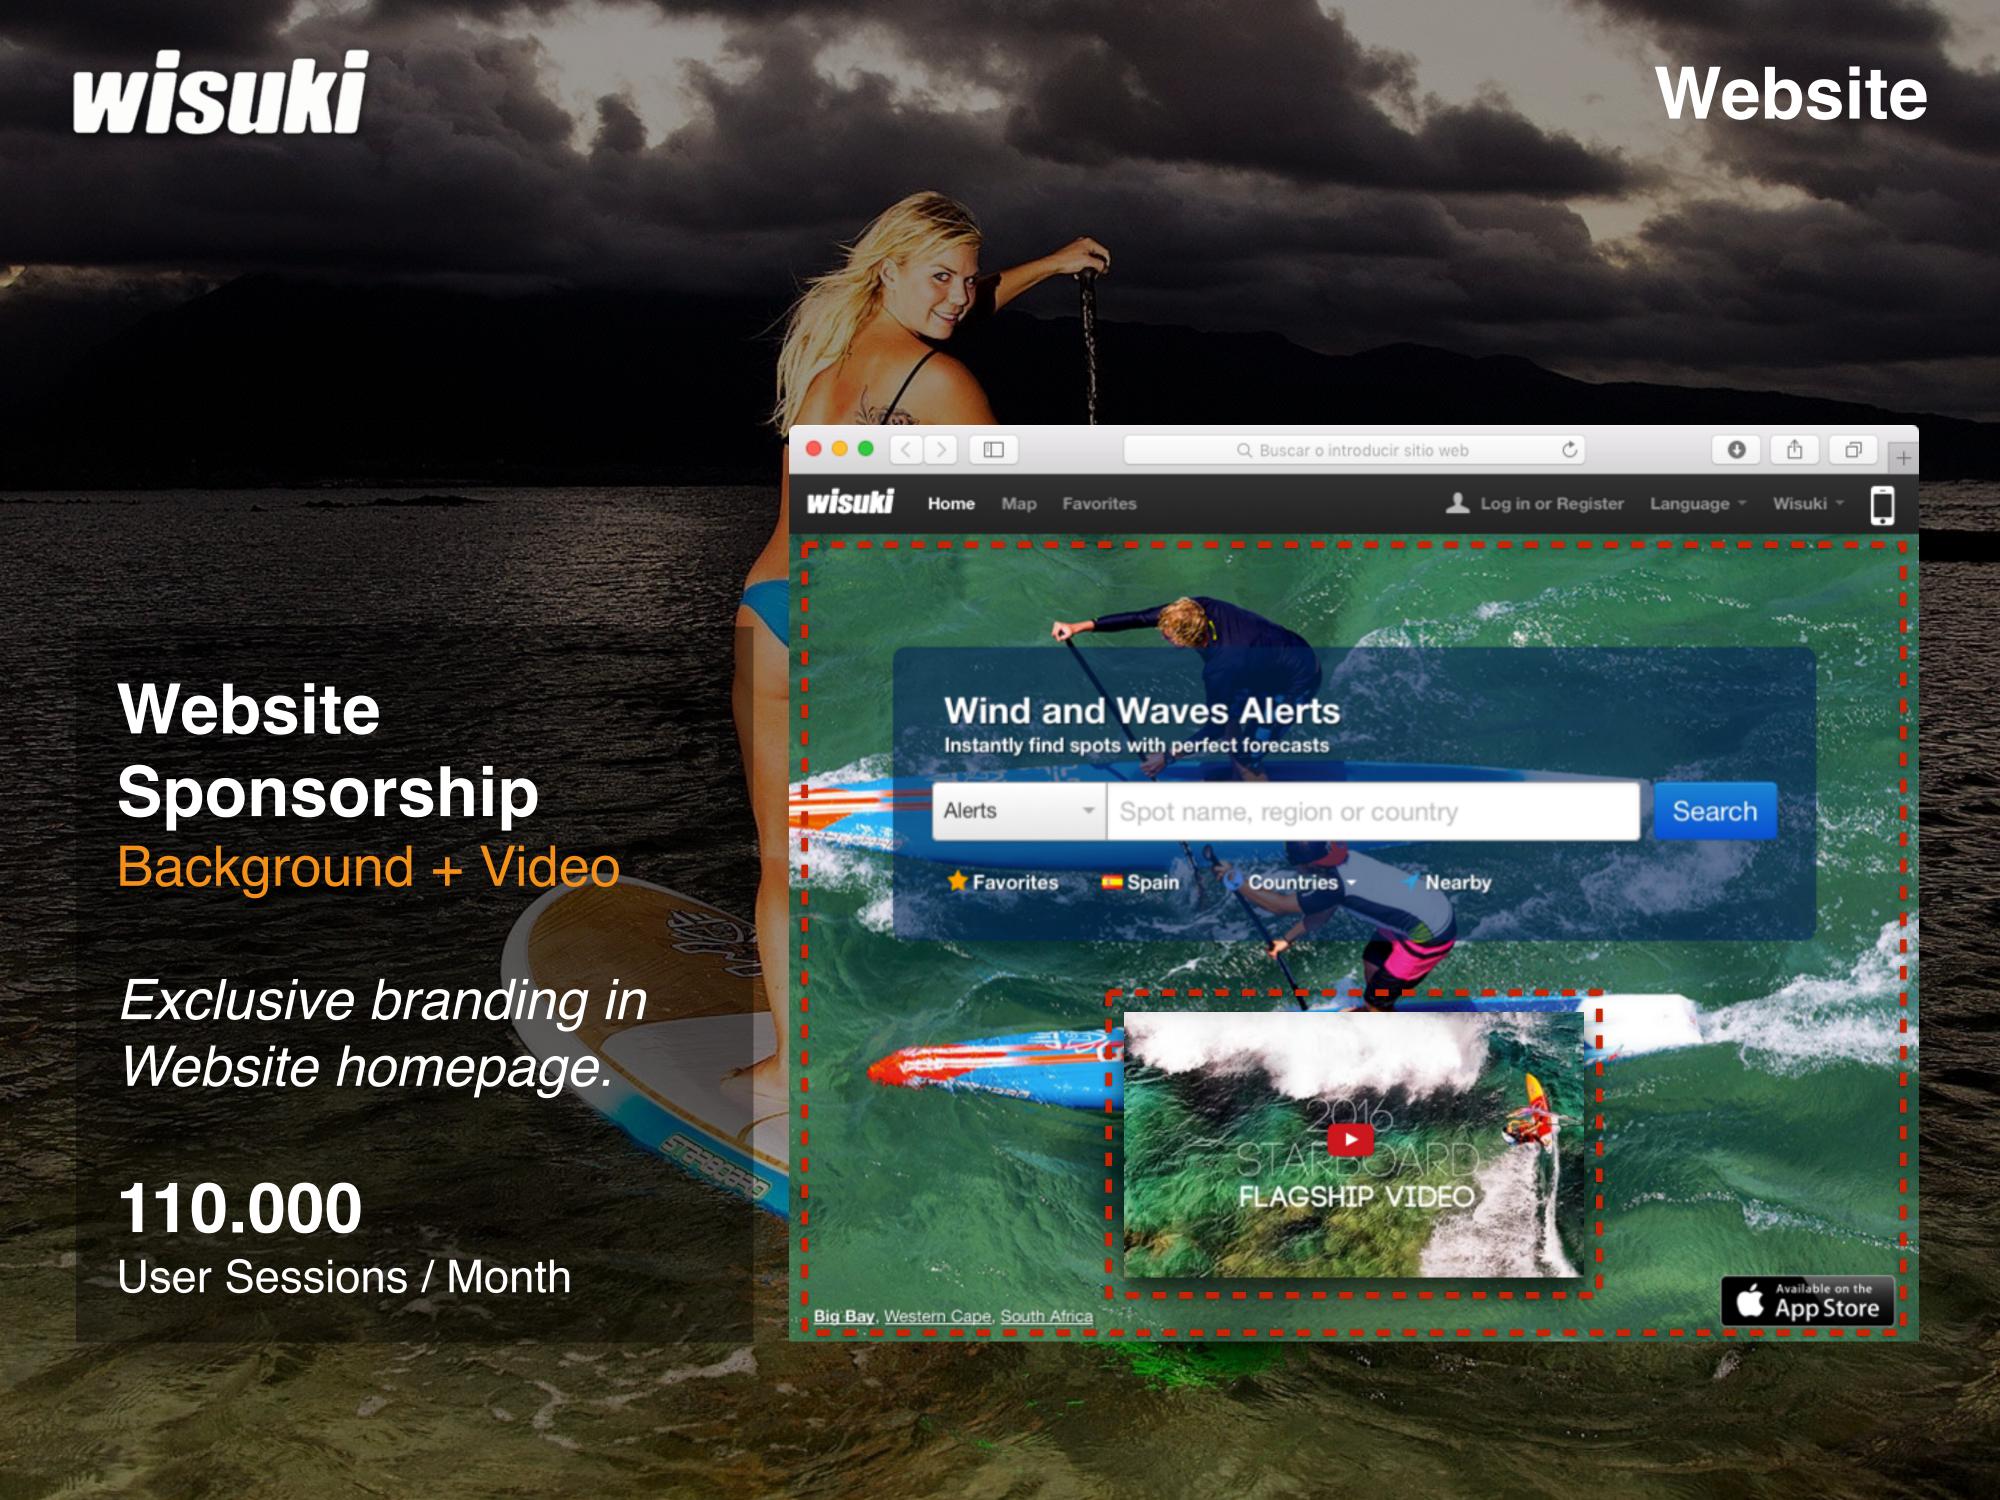

## Mobile App

Home Map Favorites

Website Banners 728x90, 970x90

Forecast, statistics, tides and webcams.

110.000 User Sessions / Month

Log in or Register Language ¬

# wisuki